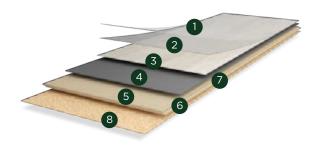

#### **TECHNICAL LAYOUT - 5 ENGINEERED** LAYERS EXPLAINED

- WEARTOP-ARMOUR HPC super matt finish with anti-slip effect
- High-density natural cork surface 3 mm thickness
- Moisture resistant, high-density fibreboard (870kg/m3) 6 mm thickness
- 4. All around JointShield® edge sealing system
- Integrated cork underlay 1,5 mm thickness with Microban® antibacterial protection