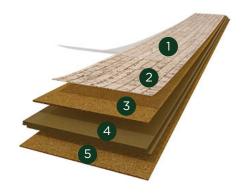

#### **TECHNICAL LAYOUT - 5 ENGINEERED** LAYERS EXPLAINED

- WEARTOP-ARMOUR HPC super matt finish with anti-slip effect
- High-density natural cork surface 3 mm thickness
- Moisture resistant, high-density fibreboard (870kg/m3) 6 mm thickness
- 4. All around JointShield® edge sealing system
- Integrated cork underlay 1,5 mm thickness with Microban® antibacterial protection

#### **TECHNICAL LAYOUT**

- 1. Hard-wearing super matt finish
- 2. 0,33 mm wear layer with embossing
- Authentic look printed decorative film
- 4. Vinyl core layer
- Swell-resistant HDF core board
- 6. Uniclic® click system for fast installation
- All around JointShield® edge sealing
- 8. Integrated cork underlay for thermal & sound insulation