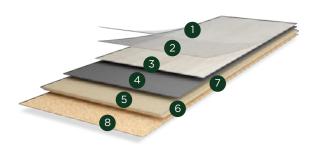

#### **TECHNICAL LAYOUT**

- 1. Hard-wearing super matt finish
- 2. 0,33 mm wear layer with embossing
- Authentic look printed decorative film
- 4. Vinyl core layer
- Swell-resistant HDF core board
- 6. Uniclic® click system for fast installation
- All around JointShield® edge sealing
- 8. Integrated cork underlay for thermal & sound insulation