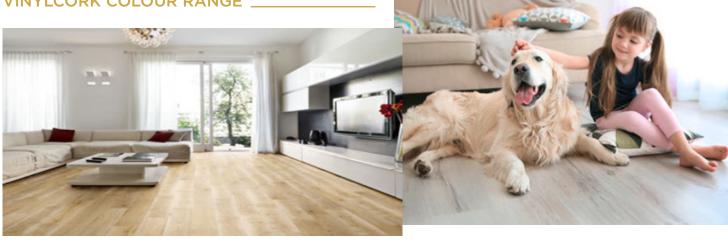

#### AN INNOVATIVE FLOORING SOLUTION

VinylCork is the perfect flooring solution for a practical and stylish design. Modern colours, patterns, and textures offer numerous possibilities for both residential and commercial applications. VinylCork has two layers of high-density cork for superb acoustical and thermal insulation. The UniClick system allows for quick, accurate, and easy installation.