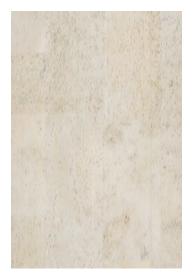

#### **TECHNICAL LAYOUT - 5 ENGINEERED** LAYERS EXPLAINED

- WEARTOP-ARMOUR HPC super matt finish with anti-slip effect
- High-density natural cork surface 3 mm thickness
- Moisture resistant, high-density fibreboard (870kg/m3) 6 mm thickness
- 4. All around JointShield® edge sealing system
- Integrated cork underlay 1,5 mm thickness with Microban® antibacterial protection

#### **EUROCORK COLOUR RANGE** \_

Fresh White

Great Northern Brick

Canvas Havana