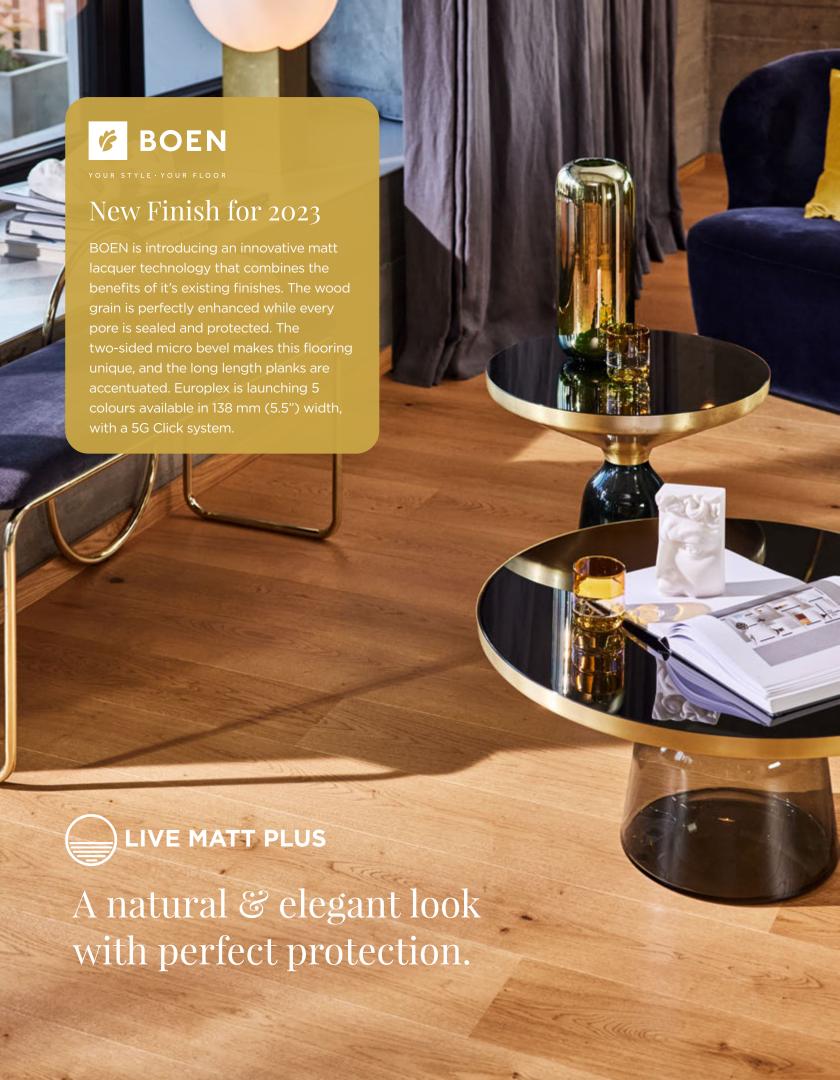

# LIVE MATT PLUS LACQUER

#### (NEW IN 2023)

Slightly more matt than our BOEN Live Matt and with a natural look that still offers a lovely degree of elegance. This attractive and protective surface treatment can now also be applied to brushed surfaces, giving the floor even greater impact, and intensifying its soft matt quality. BOEN Live Matt Plus also penetrates the smallest pores of the wood, meaning it is now even possible to seal planks with a bevel.