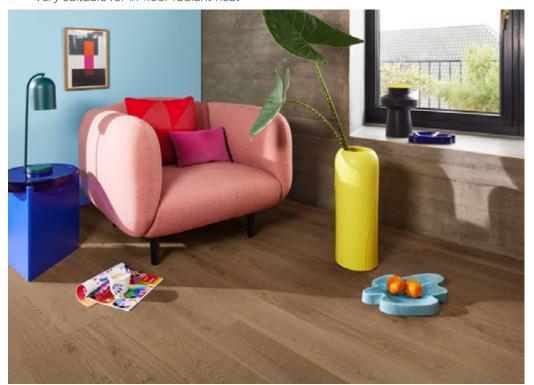

#### ANDANTE LIVE PURE

Fresh-White

Medium Grey

Soft Brown

Toscana

Arizona

- 5G click installation
- Very suitable for in-floor radiant heat

The 5 new colours are a part of the earthy colours that we also see in today's interior trends, soft and warm, combined with natural elements.