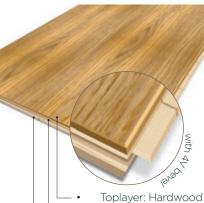

today's interior trends, soft and warm, combined with natural elements.

## Chaletino & Chalet



Artisically finished oak floors in unusal lengths and widths, for fascinating effects.



We produce planks made from 150 to 200 year old oaks various lengths and widths which from a spectacular hardwood floor when put together.

Chalet is the pride of our master craftspeople and no wonder: exquisite oak planks in widths between 9" to 15" and lengths between 9 feet to 16 feet create a unique look

#### **BOEN CHALETINO**

- Boen's most distinctive and elegant hardwood offering.
- Longest / widest offering in the industry.
- Truly hand crafted each plank is hand assembled by skilled artisans.
- Live Pure or Live Natural Finishes you choose based on your lifestyle.
- Inventory in North America



Middlelayer: Spruce

Bottomlayer: Spruce



#### **EXQUISITE EUROPEAN OAK PLANKS**

Extensive living areas, impressive rooms - this is exactly where these exclusive large-format planks exude their distinctive charm and create a unique atmosphere. The variety of colours available gives you the perfect opportunity to design your property in a highly individual way. After all, the floor is the biggest element in a room and plays a central role in the development of a beautiful home that suites your style and meets expectations.

#### A LOCAL STORY

Award-winning floors, in award-winning homes.

Boen Flooring Chalet Collection is featured in the 
"Riverview Chateau," the winner of local and national 
awards for Best Custom Home: Project by My House 
Design/Build Team and Le System Developmen