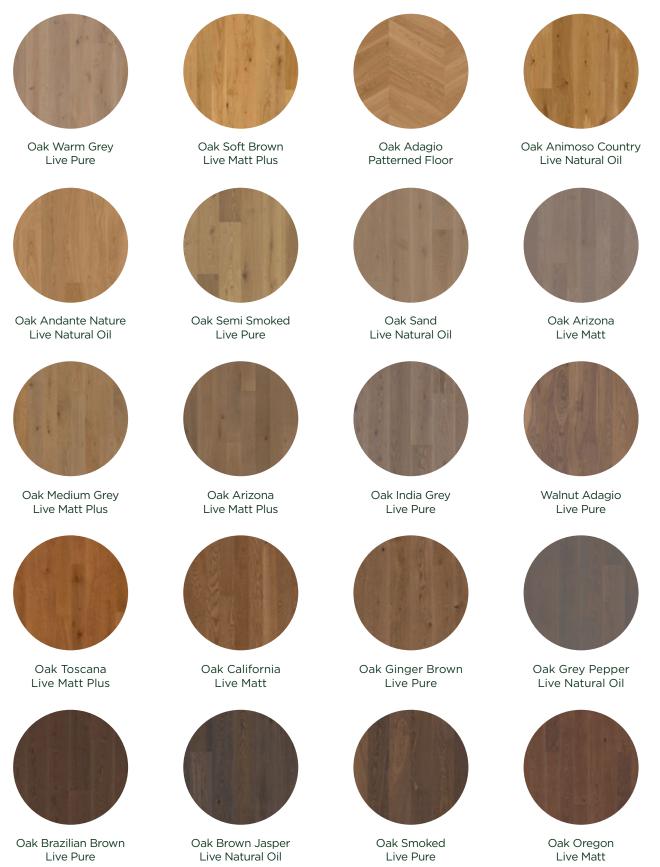

Boen offers a wide range of colour, format, surface treatment, huge plank size options, precision engineered, installation simplicity, line of gym/arena flooring, and innovations such as the Live Pure surface finish - The many reasons we LOVE Boen.

#### SURFACE TREATMENTS

Neither lacquer nor oil emit gases which are harmful to humans or to the environment. We offer you a wide range of surface finishes.

#### LIVE NATURAL OIL

Live Natural is a natural surface treatment containing oils such as sunflower, thistle or soya bean oil as well as naturally occurring waxes (carnauba, candelilla). Deep penetration of the oil into the wood is ensured by two-time application on a custom-made production line. The wood pores are saturated, and drying takes place completely naturally in the open air during a process known as the Air-Plus Process.

#### LIVE PURE LACQUER

Oak planks with Live Pure surface treatment have a very natural look with ultra matt finish and very good protective characteristics. Live Pure protects the floor from dust, dirt and liquids thanks to a special treatment applied to the surface which leaves the look of the hardwood floor smooth, clear and naturally light almost like untreated wood.

#### LIVE MATT LACQUER

This 6 layer Live Matt sealing with a very low gloss level makes the surface look "as oiled". A natural look combined with the advantages of a scratch-resistant finish. An easy to clean surface with a non-brushed surface.

# LIVE MATT PLUS LACQUER

#### (NEW IN 2023)

Slightly more matt than our BOEN Live Matt and with a natural look that still offers a lovely degree of elegance. This attractive and protective surface treatment can now also be applied to brushed surfaces, giving the floor even greater impact, and intensifying its soft matt quality. BOEN Live Matt Plus also penetrates the smallest pores of the wood, meaning it is now even possible to seal planks with a bevel.

#### ANDANTE/NATURE GRADE:

- The highest grade available from Boen.
- Features calm, clean boards, with minimal knots and variation.
- 100% long boards All 7' lengths!
- Available in different widths and finishes.

#### ANDANTE WHITE LIVE PURE

#### ANDANTE LIVE PURE

Fresh-White

Medium Grey

Soft Brown

Toscana

Arizona

- 5G click installation
- Very suitable for in-floor radiant heat

The 5 new colours are a part of the earthy colours that we also see in today's interior trends, soft and warm, combined with natural elements.