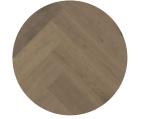

# TERRA COLLECTION (NEW FOR 2022)

Hardwood floors inspired by earth's ecosystems. Offered in two formats – a wide 9.5" plank, and a coordinating herringbone pattern.

Savanna

Chaparral

Alpine

Taiga Herringbone

Savanna Herringbone

Chaparral Herringbone

Alpine Herringbone