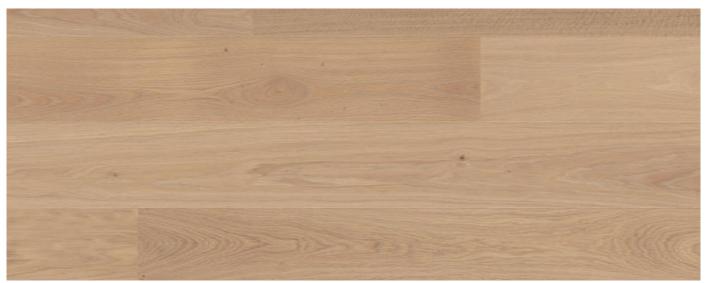

#### ANDANTE/NATURE GRADE:

- The highest grade available from Boen.
- Features calm, clean boards, with minimal knots and variation.
- 100% long boards All 7' lengths!
- Available in different widths and finishes.

#### ANDANTE LIVE PURE

Fresh-White

Medium Grey

Soft Brown

Toscana

Arizona

- 5G click installation
- Very suitable for in-floor radiant heat

The 5 new colours are a part of the earthy colours that we also see in today's interior trends, soft and warm, combined with natural elements.