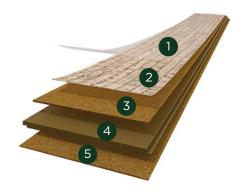

#### **TECHNICAL LAYOUT - 5 ENGINEERED** LAYERS EXPLAINED

- WEARTOP-ARMOUR HPC super matt finish with anti-slip effect
- High-density natural cork surface 3 mm thickness
- Moisture resistant, high-density fibreboard (870kg/m3) 6 mm thickness
- 4. All around JointShield® edge sealing system
- Integrated cork underlay 1,5 mm thickness with Microban® antibacterial protection