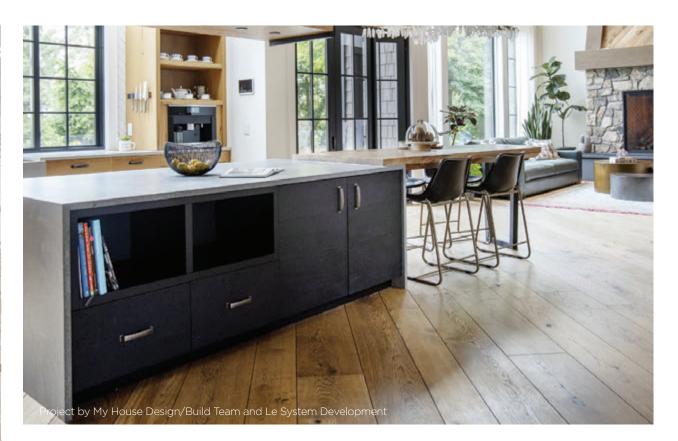

#### A LOCAL STORY

Award-winning floors, in award-winning homes.

Boen Flooring Chalet Collection is featured in the 
"Riverview Chateau," the winner of local and national 
awards for Best Custom Home: Project by My House 
Design/Build Team and Le System Development.