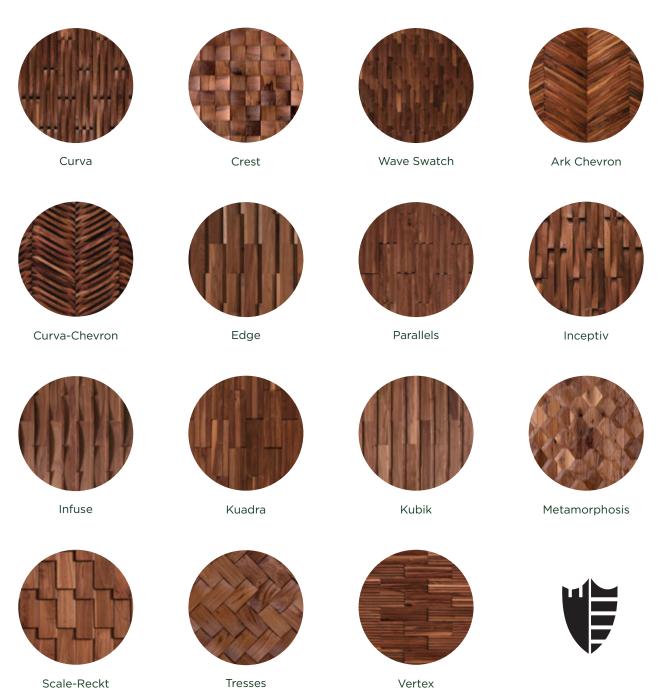

# INCEPTIV COLLECTION FEATURES

Individual pieces of wood that have been crafted and assembled into panels of fluid texture.