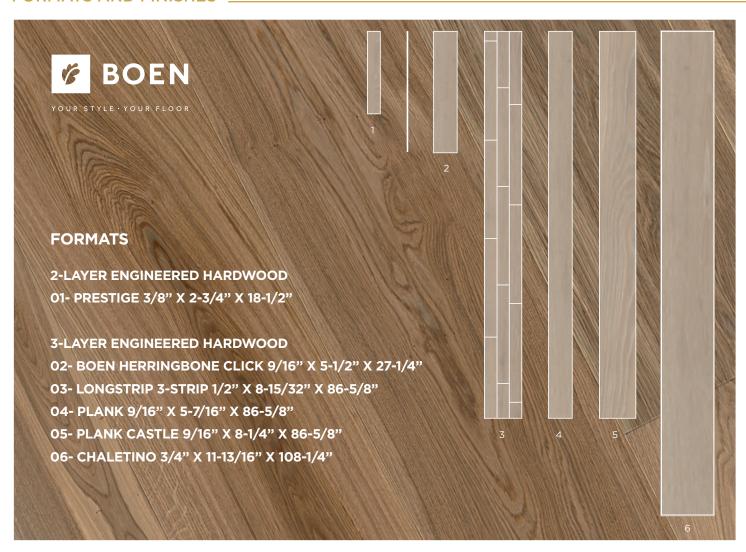

# Boen goes back to 1641, originally starting with two sawmills by the waterfall Boen – In Norway.

For over 350 years, the people at Boen have manufactured timber and in all those years quality has remained the essential point behind all their labour. Boen is Europe's leading parquet flooring manufacturer.

Europlex is the proud exclusive distributor of Boen in Western Canada, and as our flagship brand we keep hundreds of thousands of square feet on-hand.

Boen established one of the largest and most modern production lines of multi-layer hardwood flooring in Europe. Today you'll find BOEN hardwood floors in more than 50 countries

Boen offers a wide range of colour, format, surface treatment, huge plank size options, precision engineered, installation simplicity, line of gym/arena flooring, and innovations such as the Live Pure surface finish - The many reasons we LOVE Boen.