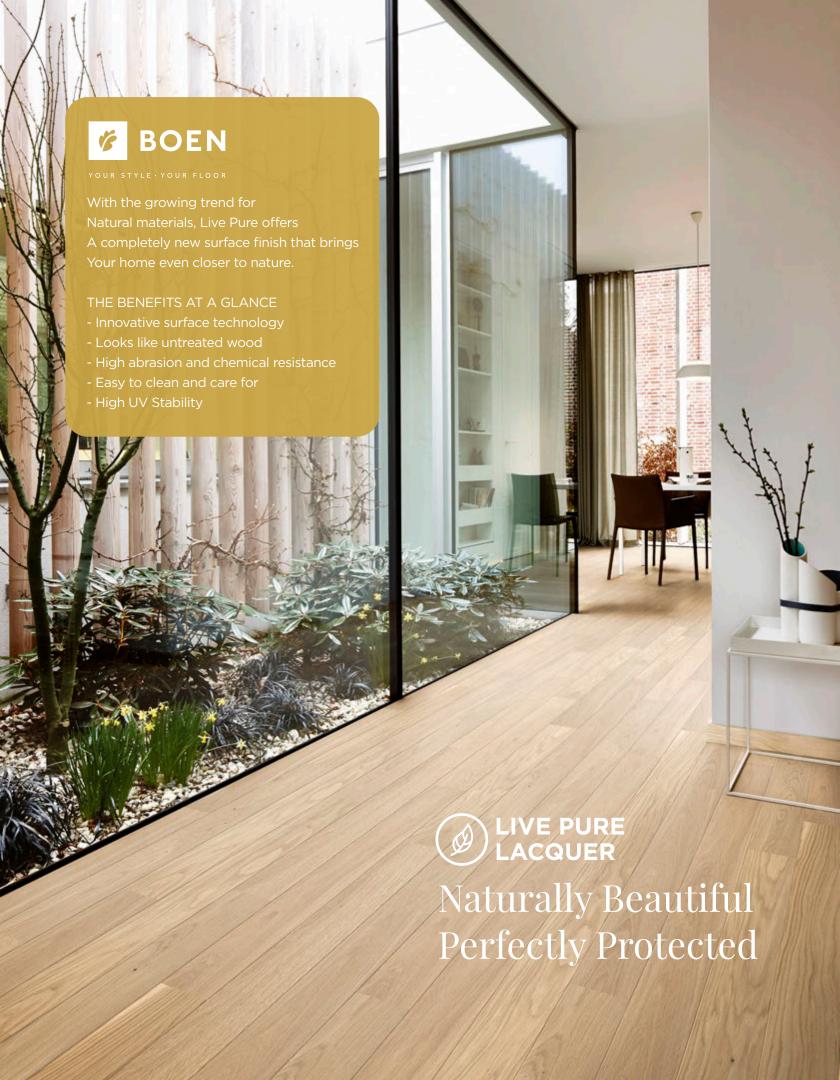

Boen offers a wide range of colour, format, surface treatment, huge plank size options, precision engineered, installation simplicity, line of gym/arena flooring, and innovations such as the Live Pure surface finish - The many reasons we LOVE Boen.

#### LIVE PURE LACQUER

Oak planks with Live Pure surface treatment have a very natural look with ultra matt finish and very good protective characteristics. Live Pure protects the floor from dust, dirt and liquids thanks to a special treatment applied to the surface which leaves the look of the hardwood floor smooth, clear and naturally light almost like untreated wood.