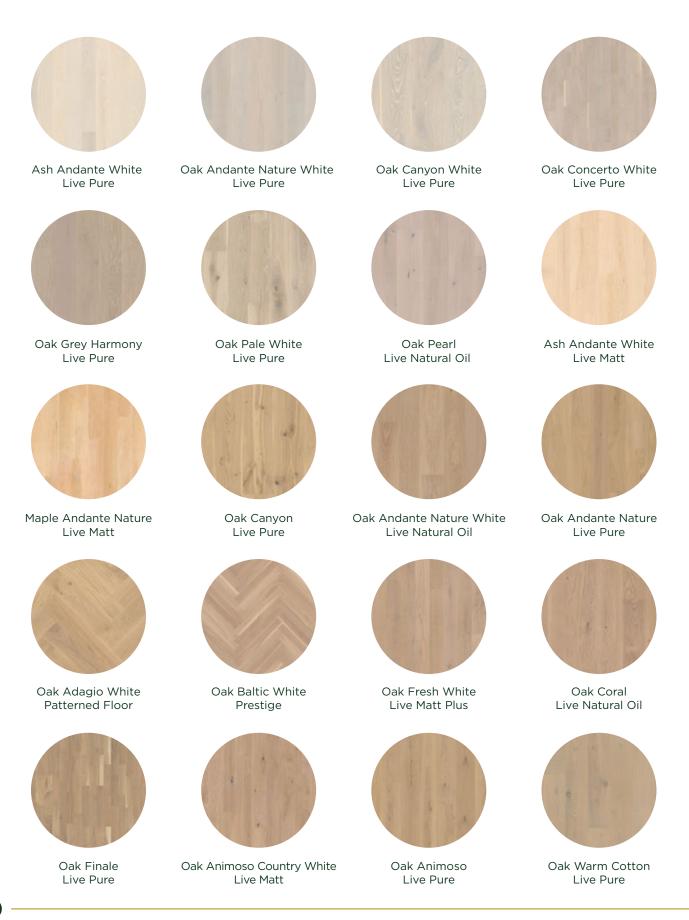

Boen offers a wide range of colour, format, surface treatment, huge plank size options, precision engineered, installation simplicity, line of gym/arena flooring, and innovations such as the Live Pure surface finish - The many reasons we LOVE Boen.

#### SURFACE TREATMENTS

Neither lacquer nor oil emit gases which are harmful to humans or to the environment. We offer you a wide range of surface finishes.

#### LIVE NATURAL OIL

Live Natural is a natural surface treatment containing oils such as sunflower, thistle or soya bean oil as well as naturally occurring waxes (carnauba, candelilla). Deep penetration of the oil into the wood is ensured by two-time application on a custom-made production line. The wood pores are saturated, and drying takes place completely naturally in the open air during a process known as the Air-Plus Process.

#### LIVE PURE LACQUER

Oak planks with Live Pure surface treatment have a very natural look with ultra matt finish and very good protective characteristics. Live Pure protects the floor from dust, dirt and liquids thanks to a special treatment applied to the surface which leaves the look of the hardwood floor smooth, clear and naturally light almost like untreated wood.

#### LIVE MATT LACQUER

This 6 layer Live Matt sealing with a very low gloss level makes the surface look "as oiled". A natural look combined with the advantages of a scratch-resistant finish. An easy to clean surface with a non-brushed surface.

# LIVE MATT PLUS LACQUER

#### (NEW IN 2023)

Slightly more matt than our BOEN Live Matt and with a natural look that still offers a lovely degree of elegance. This attractive and protective surface treatment can now also be applied to brushed surfaces, giving the floor even greater impact, and intensifying its soft matt quality. BOEN Live Matt Plus also penetrates the smallest pores of the wood, meaning it is now even possible to seal planks with a bevel.

#### ANDANTE/NATURE GRADE:

- The highest grade available from Boen.
- Features calm, clean boards, with minimal knots and variation.
- 100% long boards All 7' lengths!
- Available in different widths and finishes.

#### ANDANTE WHITE LIVE PURE

#### ANDANTE LIVE PURE

Fresh-White

Medium Grey

Soft Brown

Toscana

Arizona

- 5G click installation
- Very suitable for in-floor radiant heat

The 5 new colours are a part of the earthy colours that we also see in today's interior trends, soft and warm, combined with natural elements.