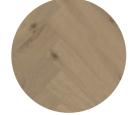

# TERRA COLLECTION (NEW FOR 2022)

Hardwood floors inspired by earth's ecosystems. Offered in two formats – a wide 9.5" plank, and a coordinating herringbone pattern.

Savanna

Chaparral

Alpine

Taiga Herringbone

Savanna Herringbone

Chaparral Herringbone

Alpine Herringbone