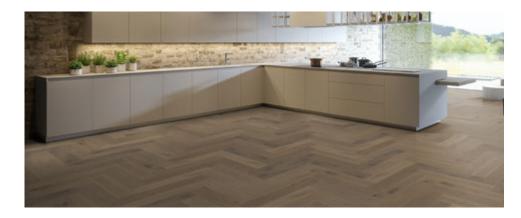

## Chaletino & Chalet

Artisically finished oak floors in unusal lengths and widths, for fascinating effects.

We produce planks made from 150 to 200 year old oaks various lengths and widths which from a spectacular hardwood floor when put together.

Chalet is the pride of our master craftspeople and no wonder: exquisite oak planks in widths between 9" to 15" and lengths between 9 feet to 16 feet create a unique look

#### **BOEN CHALETINO**

- Boen's most distinctive and elegant hardwood offering.
- Longest / widest offering in the industry.
- Truly hand crafted each plank is hand assembled by skilled artisans.
- Live Pure or Live Natural Finishes you choose based on your lifestyle.
- Inventory in North America