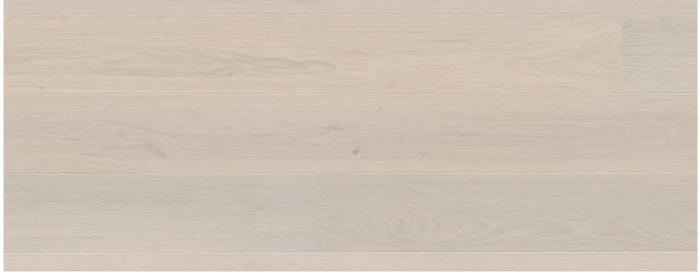

#### LIVE PURE LACQUER

Oak planks with Live Pure surface treatment have a very natural look with ultra matt finish and very good protective characteristics. Live Pure protects the floor from dust, dirt and liquids thanks to a special treatment applied to the surface which leaves the look of the hardwood floor smooth, clear and naturally light almost like untreated wood.

#### ANDANTE WHITE LIVE PURE

#### ANDANTE LIVE PURE

Fresh-White

Medium Grey

Soft Brown

Toscana

Arizona

- 5G click installation
- Very suitable for in-floor radiant heat

The 5 new colours are a part of the earthy colours that we also see in today's interior trends, soft and warm, combined with natural elements.