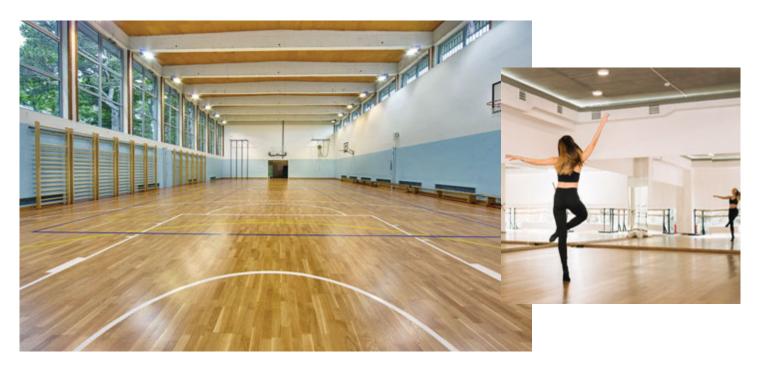

#### **ACTIFLEX**

When flexibility and comfort is key, and you need a quick

turnaround when renovating, Actiflex is the right choice. This floor system provides deformation for greater flexibility, the well known 5G Click locking technology guarantees fast and secure installation. It is easy to extend, pick-up and relocate – without any special tools. That is why Actiflex is ideal for fitness gyms, dance studios and in private gyms at home.

#### **BOFLEX**

The premium floor system for high level performance. With unique progressive shock absorption, Boflex offers uniform performance for adult professionals as well as young athletes. The construction can withstand an almost unlimited weight load and is extremely stable.