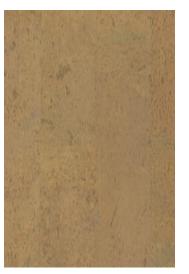

#### **TECHNICAL LAYOUT - 5 ENGINEERED** LAYERS EXPLAINED

- WEARTOP-ARMOUR HPC super matt finish with anti-slip effect
- High-density natural cork surface 3 mm thickness
- Moisture resistant, high-density fibreboard (870kg/m3) 6 mm thickness
- 4. All around JointShield® edge sealing system
- Integrated cork underlay 1,5 mm thickness with Microban® antibacterial protection

#### **EUROCORK COLOUR RANGE** \_

Fresh White

Great Northern Brick

Canvas Havana