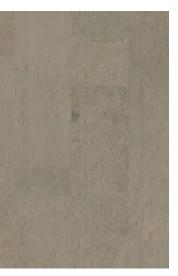

#### **TECHNICAL LAYOUT - 5 ENGINEERED** LAYERS EXPLAINED

- WEARTOP-ARMOUR HPC super matt finish with anti-slip effect
- High-density natural cork surface 3 mm thickness
- Moisture resistant, high-density fibreboard (870kg/m3) 6 mm thickness
- 4. All around JointShield® edge sealing system
- Integrated cork underlay 1,5 mm thickness with Microban® antibacterial protection

#### **EUROCORK COLOUR RANGE** \_

Fresh White

Great Northern Brick

Canvas Havana