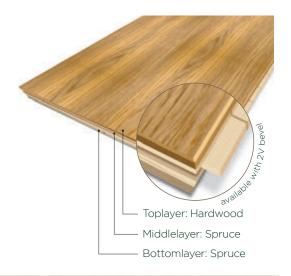

easy to clean surface with a non-brushed surface.



# LIVE MATT PLUS LACQUER

#### (NEW IN 2023)

Slightly more matt than our BOEN Live Matt and with a natural look that still offers a lovely degree of elegance. This attractive and protective surface treatment can now also be applied to brushed surfaces, giving the floor even greater impact, and intensifying its soft matt quality. BOEN Live Matt Plus also penetrates the smallest pores of the wood, meaning it is now even possible to seal planks with a bevel.





YOUR STYLE YOUR FLOOR





### Wood in its most beautiful form

#### ANDANTE/NATURE GRADE:

- The highest grade available from Boen.
- Features calm, clean boards, with minimal knots and variation.
- 100% long boards All 7' lengths!
- Available in different widths and finishes.



#### ANDANTE WHITE LIVE PURE



#### ANDANTE LIVE PURE







Fresh-White



Medium Grey



Soft Brown



Toscana



Arizona





- 5G click installation
- Very suitable for in-floor radiant heat



The 5 new colours are a part of the earthy colours that we also see in today's interior trends, soft and warm, combined with natural elements.

## Chaletino & Chalet



Artisically finished oak floors in unusal lengths and widths, for fascinating effects.



We produce planks made from 150 to 200 year old oaks various lengths and widths which from a spectacular hardwood floor when put together.

Chalet is the pride of our master craftspeople and no wonder: exquisite oak planks in widths between 9" to 15" and lengths between 9 feet to 16 feet create a unique look

#### **BOEN CHALETINO**

- Bo