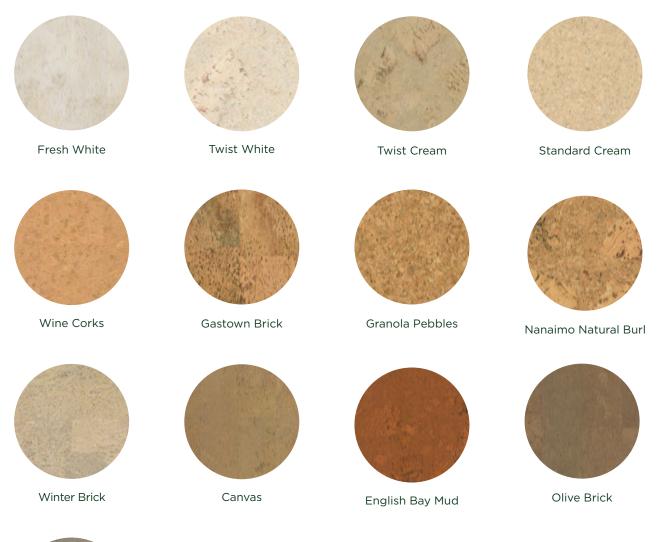

### **EUROCORK COLOUR RANGE**

Great Northern Brick

Fresh White

Great Northern Brick

Canvas