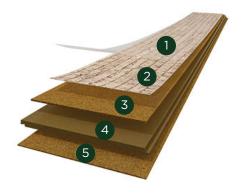

#### **TECHNICAL LAYOUT - 5 ENGINEERED** LAYERS EXPLAINED

- WEARTOP-ARMOUR HPC super matt finish with anti-slip effect
- High-density natural cork surface 3 mm thickness 2.
- Moisture resistant, high-density fibreboard (870kg/m3) 6 mm thickness
- 4. All around JointShield® edge sealing system
- Integrated cork underlay 1,5 mm thickness with Microban® antibacterial protection